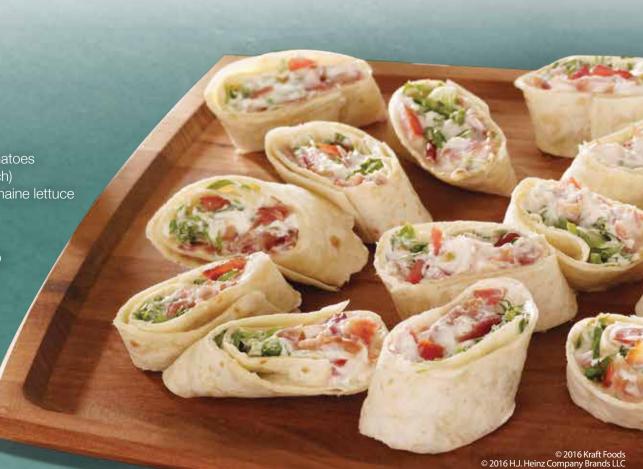

Prep Time: 15 min. | Servings: 14 servings

### what you need

- 4 oz. (1/2 of 8-oz. pkg.) PHILADELPHIA Cream Cheese, softened 1/2 cup chopped tomatoes
- 1/4 cup KRAFT Real Mayo Mayonnaise 8 slices cooked OSCAR MAYER Bacon, crumbled
- 2 flour tortillas (8 inch)
- 1/2 cup shredded romaine lettuce

#### make it

MIX cream cheese and mayo in medium bowl. ADD bacon and tomatoes; mix well. SPREAD onto tortillas; top with lettuce. ROLL up tightly. CUT each into 7 diagonal slices.